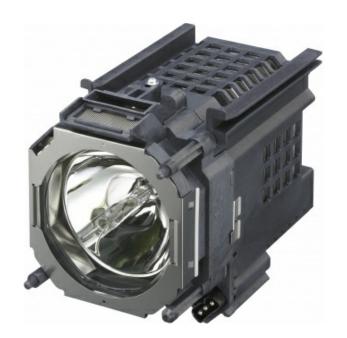

## LKRM-U450S

Replacement lamp for the LKRM-U450 x6 pack

Overview

## 450 W High Pressure Mercury Lamp

## Specifications

| General           |                                                    |
|-------------------|----------------------------------------------------|
| Dimensions(W/H/L) | Approx. 89 x 122 x 148 mm (3.5 x 4.8 x 5.8 inches) |
| Mass.             | 510 g (1.1 lb)                                     |