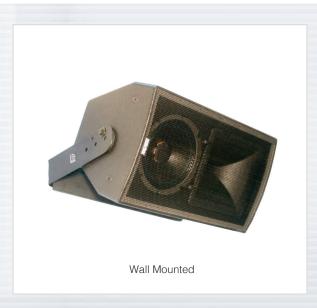

### **UB-SERIES**

Adjustable Loudspeaker Mounting Kits support most of the mountable loudspeakers in the 60 lbs./22 kg. range, or less and its open side arm slots allow a single installer to easily mount loudspeakers in this weight range. Loudspeakers can be rotated within the arms to acquire the desired tilt angle. Separate side holes permit the angle of the speaker to be locked permanently using lag bolts. Since there are only two sizes, inventory requirements are minimal.

Fully captive arm holes permit safe, secure mounting of loudspeakers under balconies, overhangs and from ceilings. The brackets' base gives installers multiple options for placing speakers over irregular and unpredictable mounting surfaces because of its unique mounting slot pattern.