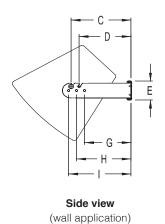

#### **DIMENSIONS: INCHES/METRIC**

# **AJ-1524** Arms adjust from 15" to 24"

| A1        | A1        | В           | С          | D          | Net Weight      |
|-----------|-----------|-------------|------------|------------|-----------------|
| 15" / 381 | 24" / 609 | 11.1" / 283 | 9.5" / 241 | 8.0" / 203 | 5.8 lbs / 2.6Kg |

| Е          | F          | G          | Н          | 1          | Ship Weight     |
|------------|------------|------------|------------|------------|-----------------|
| 3.38" / 86 | 3.38" / 86 | 6.9" / 175 | 8.5" / 216 | 9.9" / 251 | 12 lbs / 5.5 Kg |