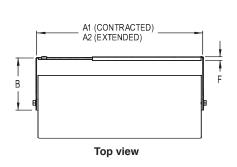

#### **DIMENSIONS: INCHES/METRIC**

# **AJ-1524** Arms adjust from 15" to 24"

| A1        | A1        | В           | С          | D          | Net Weight      |
|-----------|-----------|-------------|------------|------------|-----------------|
| 15" / 381 | 24" / 609 | 11.1" / 283 | 9.5" / 241 | 8.0" / 203 | 5.8 lbs / 2.6Kg |

| Е          | F          | G          | Н          | 1          | Ship Weight     |
|------------|------------|------------|------------|------------|-----------------|
| 3.38" / 86 | 3.38" / 86 | 6.9" / 175 | 8.5" / 216 | 9.9" / 251 | 12 lbs / 5.5 Kg |