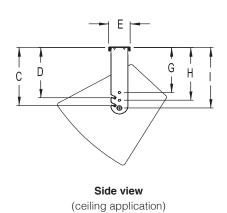

#### **DIMENSIONS: INCHES/METRIC**

# **AJ-1524** Arms adjust from 15" to 24"

| A1        | A1        | В           | С          | D          | Net Weight      |
|-----------|-----------|-------------|------------|------------|-----------------|
| 15" / 381 | 24" / 609 | 11.1" / 283 | 9.5" / 241 | 8.0" / 203 | 5.8 lbs / 2.6Kg |

| Е          | F          | G          | Н          | 1          | Ship Weight     |
|------------|------------|------------|------------|------------|-----------------|
| 3.38" / 86 | 3.38" / 86 | 6.9" / 175 | 8.5" / 216 | 9.9" / 251 | 12 lbs / 5.5 Kg |