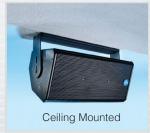

Fully captive arm holes permit safe, secure mounting of loudspeakers under balconies, overhangs and from ceilings. The brackets' base gives installers multiple options for placing speakers over irregular and unpredictable mounting surfaces because of its unique mounting slot pattern.