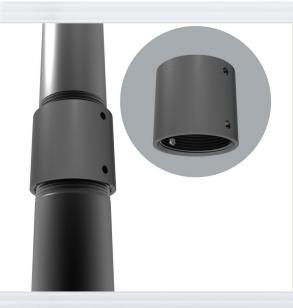

# **Pipe & Attachments**

The CG-150NPS-CP tube adapter gives installers the option of coupling and securing two 1-1/2 inch Schedule 40 NPS threaded pipes together.

#### **STANDARD FEATURES:**

Couples 1-1/2 inch Schedule 40 Pipe

#### **PACKAGE CONTENTS:**

1pc1.5" Pipe Coupler1packHardware Kit