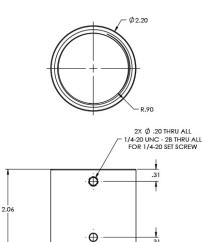

## Dimensions

Adaptive Technologies Group

1635 E. Burnett Street | Signal Hill, CA 90755 USA Ph: 562.424.1100 | Fax: 562.424.3520 www.adapttechgroup.com