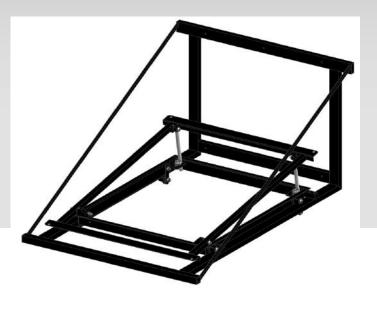

## Fixed wall support with tilt system

Fixed wall support allows you to install the PSBOX15 in the back wall of the auditorium when a lifting features is not needed. It is economic and practical. It's tilting base facilitates the location of the PSBOX on top of the bracket and, later, the installation of the projector. Once the PSBOX and the projector are installed, the base can be slid away from the back wall to permit the access to the back o the projector between the wall and the PSBOX15

## SPECS:

Compatible with PSBOX15 for all projector models except Barco CLP series

Tilt system until 10° adjustable with nuts Provides block of the sliding with a manual knob Maxium load 250 Kg Structure weight 70Kg