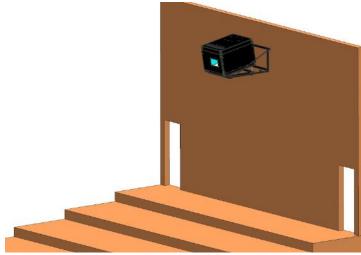

## Fixed wall support with tilt system

Fixed wall support allows you to install the PSBOX15 in the back wall of the auditorium when a lifting features is not needed. It is economic and practical. It's tilting base facilitates the location of the PSBOX on top of the bracket and, later, the installation of the projector. Once the PSBOX and the projector are installed, the base can be slid away from the back wall to permit the access to the back o the projector between the wall and the PSBOX15