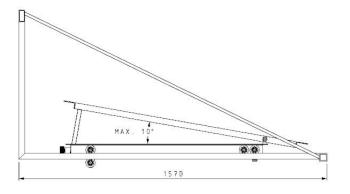

## SPECS:

Compatible with PSBOX15 for all projector models except Barco CLP series

Tilt system until 10° adjustable with nuts Provides block of the sliding with a manual knob Maxium load 250 Kg Structure weight 70Kg

Dimensions: 1570x1130x802.5 mm