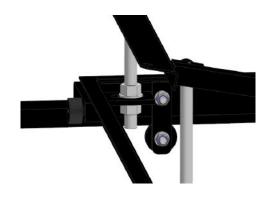

## SPECS:

Compatible with PSBOX15 for all projector models except Barco CLP series

Tilt system until 10° adjustable with nuts Provides block of the sliding with a manual knob Maxium load 250 Kg Structure weight 70Kg