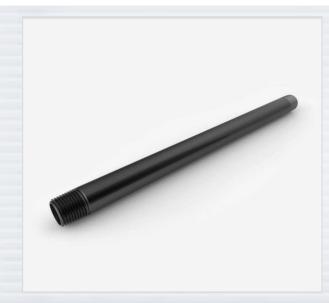

#### Threaded and Painted

#### **KEY FEATURES:**

- Pipe Sections are pre-threaded
- Body is powder coated black
- Pre measured safety cable included

#### **SPECIFICATIONS:**

| Material: Schedule 40 Steel Pipe |
|----------------------------------|
| Finish: Powder Coat              |
| Color: Black                     |
| Design Factor: 5:1               |
| Safety Cable: 120lbs             |
| WLL: 600 lbs / 272 Kg.           |
| Shipping Weight: See Table       |