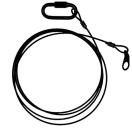

#### Safety Cable Included

### **PACKAGE CONTENTS:**

1 pc Pipe,1/2 dia. x 36" Long 1 pcs Safety Cable, 68" Long 1 pcs Flat Washer. 1/4" 1 pcs Quick Link, 1/4"

PIPE-500NPS-36 36" Long Pipe 3.2 lb / 1.45 Kg