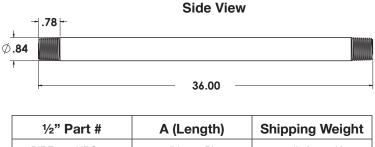

#### DIMENSIONS

#### **SPECIFICATIONS:**

| Material: Schedule 40 Steel Pipe |
|----------------------------------|
| Finish: Powder Coat              |
| Color: Black                     |
| Design Factor: 5:1               |
| Safety Cable: 120lbs             |
| WLL: 600 lbs / 272 Kg.           |
| Shipping Weight: See Table       |