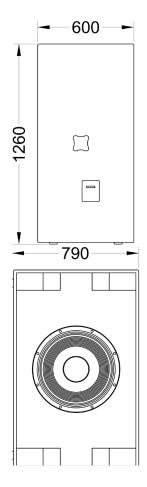

| Connectors          | Barrier strip screw terminal  |
|---------------------|-------------------------------|
| Dimensions (W×H×D)  | 790x1260x600 mm               |
| Net weight          | 82 kg                         |
| Shipping weight     | 91 kg                         |
| Enclosure materials | Plywood; wear-resistant paint |
| Color               | Black                         |

Acoustical & Electrical data

Connections and physical data