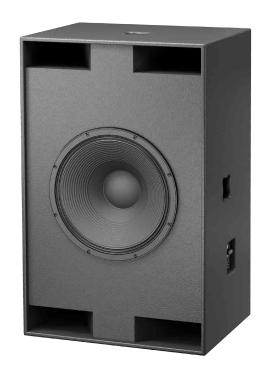

## X-SUB CINEMA SUBWOOFER

Don't mess with this guy. X-Sub is your extremely opinionated answer to "We need more lows in the theater". Hi power, long excursion 21" subwoofer in ultimate enclosure gets as low as it gets. That nuke's going to blow, by the way.

## Main features:

- · 1600W nominal power · 21" woofer with 4,5" voice coil · 136 dB Max SPL

| Frequency Response (-10dB) | 22-200 Hz           |
|----------------------------|---------------------|
| Max SPL (peak)             | 136 dB (calculated) |
| Sensitivity (1W/1m)        | 98 dB               |
| LF Transducer              | 21"                 |
| Impedance                  | 8 Ohm / 4 Ohm       |
| Nominal power              | 1600 W              |
| Program power              | 3200 W              |
| Peak power                 | 6400 W              |
|                            |                     |