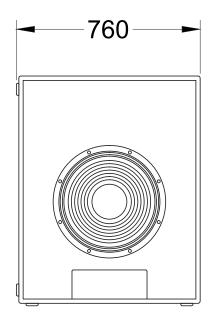

| Connectors          | Barrier strip screw terminal  |
|---------------------|-------------------------------|
| Dimensions (WxHxD)  | 760x950x350 mm                |
| Net weight          | 51 kg                         |
| Shipping weight     | 55 kg                         |
| Enclosure materials | Plywood; wear-resistant paint |
| Color               | Black                         |