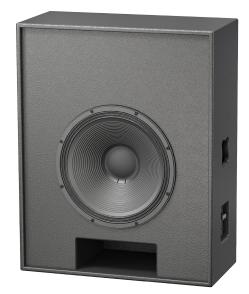

## **V-SUB** CINEMA SUBWOOFER

V-Sub is a highly effective low depth cinema subwoofer specifically designed for applications where the behind screen space is scarce. Equipped with long excursion 18 inch high power driver, V-Sub is capable to provide extensive low frequency experience even into the smallest venues.

## Main features:

- · 1200W nominal power · 18" woofer with 4" voice coil · 133 dB Max SPL

| Frequency response (-3dB) | 30 – 200 Hz         |
|---------------------------|---------------------|
| Max SPL (peak)            | 133 dB (calculated) |
| Sensitivity (1W/1m)       | 96 dB               |
| LF Transducer             | 18"                 |
| Impedance                 | 8 Ohm / 4 Ohm       |
| Nominal power (1)         | 1200 W              |
| Program power             | 2400 W              |
| Peak power                | 4800 W              |
|                           |                     |