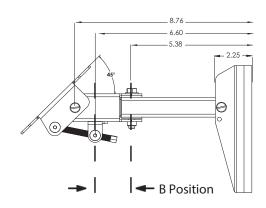

# **DIMENSIONS**

Speaker Mounting Bracket

Rear Mount R-Position

45 degrees Max. Down Tilt

Bottom Mount
B Position

45 degress Max. Up Tilt

Wall Mount Bracket