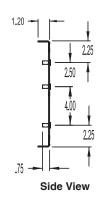

#### **OPTIONAL ACCESSORIES:**

- WP-16 Wall Stud Adapter
- Safety Cable kits (See data sheets)
- Internal Backing Plate MM-60-BP
- PM-010 Pole Mount
- MM-060-8ARM (8 inch extension arm)

### **OPTIONAL ACCESORIES**