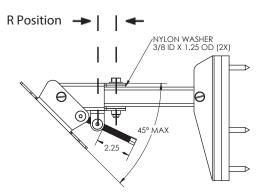

# **DIMENSIONS**

Speaker Mounting Bracket

Rear Mount R-Position

45 degrees Max. Down Tilt

Bottom Mount
B Position

45 degress Max. Up Tilt

Wall Mount Bracket