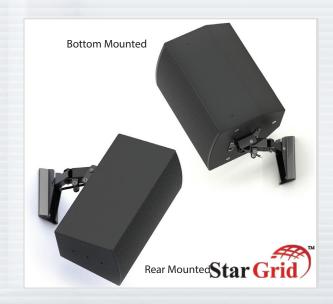

### PAN & TILT BOTTOM & REAR SPEAKER MOUNT

### **MULTIMOUNT®**

The MM-060 Speaker Wall Mount attaches both to the back and bottom panels of loudspeakers and aims them from walls and other vertical structures.

Once secured, the mount oers up to 180 degrees of pan angle adjustments and up to 45 degrees of no-drift tilt adjustments, compliments of a unique screw drive tilt mechanism.

This mount is exceptionally easy to install and aim most mid-sized loudspeakers. They are solidly constructed with built in safety features and a load-rating of 7:1 design factor.

The installation sequence makes it easy for the installer.