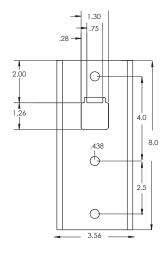

# **DIMENSIONS**

Speaker Mounting Bracket

Rear Mount R-Position

45 degrees Max. Down Tilt

Bottom Mount
B Position

45 degress Max. Up Tilt

Wall Mount Bracket