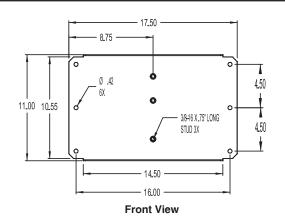

#### **OPTIONAL ACCESSORIES:**

- WP-16 Wall Stud Adapter
- Safety Cable kits (See data sheets)
- Internal Backing Plate MM-60-BP
- PM-010 Pole Mount
- MM-060-8ARM (8 inch extension arm)

### **OPTIONAL ACCESORIES**