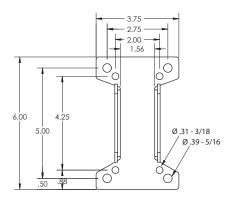

# **DIMENSIONS**

Speaker Mounting Bracket

Rear Mount R-Position

45 degrees Max. Down Tilt

Bottom Mount
B Position

45 degress Max. Up Tilt

Wall Mount Bracket