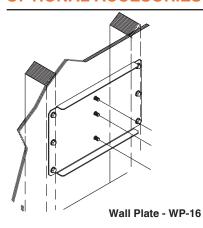

#### **OPTIONAL ACCESSORIES:**

- WP-16 Wall Stud Adapter
- Safety Cable kits (See data sheets)
- Internal Backing Plate MM-60-BP
- PM-010 Pole Mount
- MM-060-8ARM (8 inch extension arm)

### **OPTIONAL ACCESORIES**