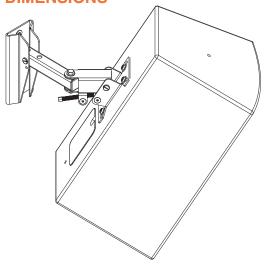

# **DIMENSIONS**

Speaker Mounting Bracket

Rear Mount R-Position

45 degrees Max. Down Tilt

Bottom Mount
B Position

45 degress Max. Up Tilt

Wall Mount Bracket