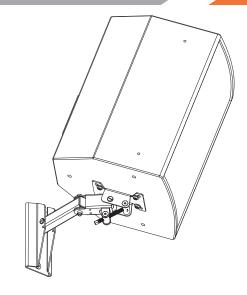

gle secured with clutch style lock.
- Mounts to walls, studs and optional stud plate.
- Wall plate quick install.
- Adapts to 4 hole mounting patterns including 2-3/4" x 5" and 2" X 4/1/4"

#### **OPTIONAL ACCESSORIES:**

- WP-16 Wall Stud Adapter
- Safety Cable kits (See data sheets)
- Internal Backing Plate MM-60-BP
- PM-010 Pole Mount
- MM-060-8ARM (8 inch extension arm)

#### **SPECIFICATIONS:**

Material: Structural Steel

Finish: Powder Coat

Color: Black

Tilt Adjustment: 45 degrees

Swivel Adjustment: 180 degrees

WLL: 60 lbs. (27.3 Kg) max.

Design Factor: 7:1 ratio

Net WGT: 6.1 lbs. (2.8 Kg.) each

Shipping WGT: 8 lbs. (3.6 Kg.) each

Pack Count: 1 units/carton





ALWAYS INSTALL SAFETY CABLES

## PAN & TILT BOTTOM & REAR SPEAKER MOUNT

### **MULTIMOUNT®**

# **DIMENSIONS**







Speaker Mounting Bracket

Rear Mount R-Position



45 degrees Max. Down Tilt

Bottom Mount
B Position



45 degress Max. Up Tilt



Wall Mount Bracket

### **OPTIONAL ACCESORIES**









#### **Adaptive Technologies Group**

1635 E. Burnett Street | Signal Hill, CA 90755 USA Ph: 562.424.1100 | Fax: 562.424.3520 www.adapttechgroup.com



### ALWAYS INSTALL SAFETY CABLES

**WARNING:** Mounting and/or suspension of audio and video equipment requires experienced professionals. Improperly installed loudspeakers can result in property damage, personal injury and/or liability to the installing contractor.