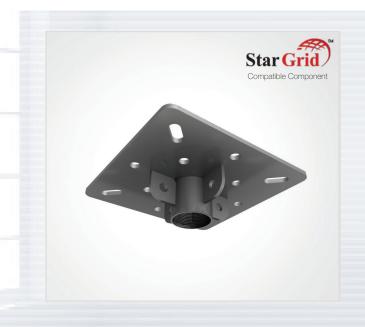

# MP-150-115-CM

#### **CEILING MOUNT**

The MP-150-115-CM attaches audio and video mounts to flat ceiling or structures. This ceiling mount assembly accepts a standard 1-1/2"-11.5 NPT pipe. With the added reducer bushing adapters, it accepts ½-14 NPT and ½-13 threaded rods.

The MP-150-115-CM is designed to hold overhead speakers with a maximum weight of 454 lbs.

#### **KEY FEATURES:**

- For overhead audio & video applications.
- Adapts to standard schedule-40 1-½" pipe and to schedule-40 ½" pipe (using the incl. pipe reducer).