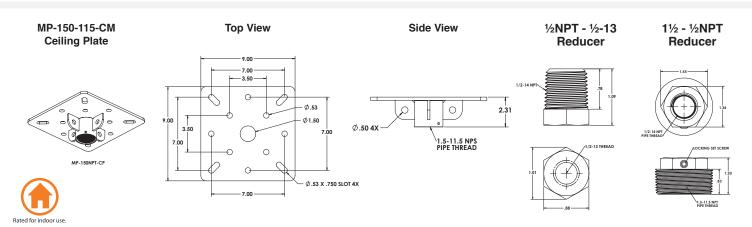

#### **DIMENSIONS:**

Adaptive Technologies Group 1635 E. Burnett Street | Signal Hill, CA 90755 USA Ph: 562.424.1100 | Fax: 562.424.3520 www.adapttechgroup.com

#### **PACKAGE CONTENTS:**

| 1 pc  | Ceiling Mount                                      |
|-------|----------------------------------------------------|
| 1 pc  | 1-1/2 " to 1/2-14 NPT pipe reducer bushing/adapter |
| 1 pc  | 1/2 -14 to 1/2-13 thread reducer bushing/adapter   |
| 2 pcs | Set Screw, 1⁄4-20                                  |