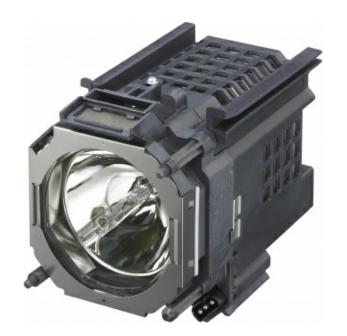

## LKRM-U331S

Replacement lamp for the LKRM-U331 x6 pack

Overview

## 330 W High Pressure Mercury Lamp

## Specifications

| General           |                                                    |
|-------------------|----------------------------------------------------|
| Dimensions(W/H/L) | Approx. 89 x 122 x 148 mm (3.5 x 4.8 x 5.8 inches) |
| Mass.             | Approx. 510 g (1.1 lb)                             |