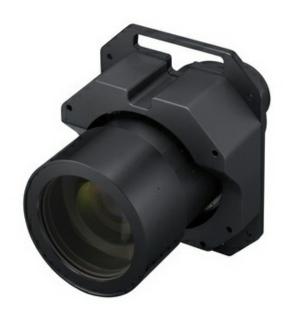

# LKRL-Z519

2D Projection Lens (1.90:1 to 4.00:1)

#### 1.90x - 4.00x Zoom Lens

Optional zoom lens for use with the SXRD 4K projector 1.90x to 4.00x zoom lens with memory feedback. This lens uses a feedback circuit that reports focus and zoom position to the projector. This allows the operator to preset and recall different lens settings from the projector function memories. This offers instant and automated screen sizing for video formats using different aspect ratios.

### Specifications

| General               |                                                     |
|-----------------------|-----------------------------------------------------|
| Operating temperature | 0°C to +40°C                                        |
| Storage temperature   | -20°C to +60°C                                      |
| Operating humidity    | 0% to 90% (without condensation)                    |
| Storage humidity      | 0% to 90% (without condensation)                    |
| Dimensions(W/H/L)     | Approx. 256 x 315 x 413 mm(10 x 12.4 x 16.2 inches) |
| Mass.                 | Approx. 13kg (28.6 lb)                              |