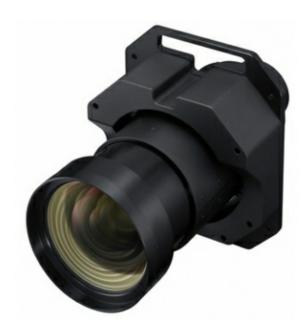

# LKRL-Z511 2D Projection Lens (1.05:1 to 1.75:1)

1

#### 1.05x - 1.75x Zoom Lens

Optional zoom lens for use with the SXRD 4K projector 1.05x to 1.75x zoom lens with memory feedback. This lens uses a feedback circuit that reports focus and zoom position to the projector. This allows the operator to preset and recall different lens settings from the projector function memories. This offers instant and automated screen sizing for video formats using different aspect ratios.