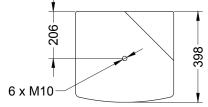

| Frequency Range (-10dB) | 45–18000 Hz                        |
|-------------------------|------------------------------------|
| Max SPL (peak)          | 137,5 dB (calculated)              |
| Sensitivity (1W/1m)     | 100,5 dB                           |
| LF Transducer           | 2x12"                              |
| HF Transducer           | 2"                                 |
| Nominal coverage H×V    | 80° × 70°                          |
| Impedance               | 4 Ohm                              |
| Nominal power (1)       | 1200 W                             |
| Program power           | 2400 W                             |
| Peak power              | 4800 W                             |
|                         |                                    |
| Connectors              | Barrier strip terminal             |
| Mounting options        | 6xM10 wall mouning points          |
| Dimensions (W×H×D)      | 430×990×398 mm                     |
| Net weight              | 45 kg                              |
| Shipping weight         | 48 kg                              |
| Enclosure materials     | Plywood; MDF; wear-resistant paint |
| Grill                   | Steel protective grill             |
| Color                   | Black                              |