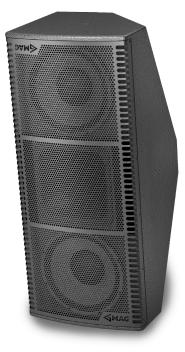

## SUR-1200 CINEMA SURROUND SPEAKER

SUR-1200 is high-power frontal surround speaker specifically designed to deliver necessary SPL and coverage for extremely large cinema halls. It has received a special enclosure design, called in to minimize the frontal footprint and improve fit into cinema hall's interior design.

|    | 430 |     |
|----|-----|-----|
| 40 |     |     |
|    |     | 066 |
|    | •   |     |

| Main t | eatures:  |
|--------|-----------|
| IIG    | cutui co. |

- 1200W nominal powe
- Two 12" woofers with 4" voice coi
- 2" HF driver with 4" voice coi
- 137,5 dB Max SPL
- · Pan and tilt mounting with optional hardware