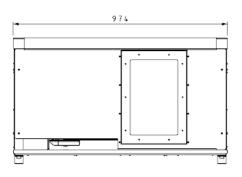

## TECHNICAL CHARACTERISTICS

- Noise reduction 10 dB
- Passive box: nor fans neither power supply needed
- Material:
  - Aluminium
  - Steel for structural components
  - Fire proof sound isolating material
- Weigtht: 68 kg
- Size: 1434 L x 974 W x 573 H mm
- Hushbox with structural frame to be hung directly from the ceiling, attached to our scissor lift P-LIFTBOX or our wall lift P-WALLIFT