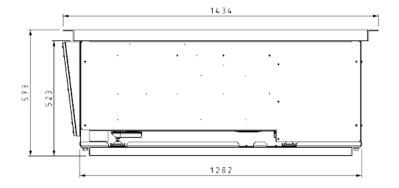

## TECHNICAL CHARACTERISTICS

- Noise reduction 10 dB
- Passive box: nor fans neither power supply needed
- Material:
  - Aluminium
  - Steel for structural components
  - Fire proof sound isolating material
- Weigtht: 68 kg
- Size: 1434 L x 974 W x 573 H mm
- Hushbox with structural frame to be hung directly from the ceiling, attached to our scissor lift P-LIFTBOX or our wall lift P-WALLIFT