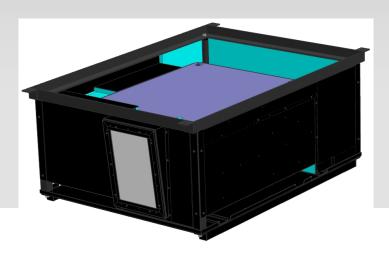

## Silencer box for boothless cinemas

P-SPasivebox is the solution when sound disturbances can negatively affect the viewing experience in a cinema

It is a robust bracket to hang the Barco SP2K-7/9/11 and NEC NC-1202L projectors from the ceiling, in a fixed position, attach it to our ceiling lift P-LIFTBOX or our wall lift P-WALLIFT

P-SPasivebox is also a passive enclosure designed and optimized for Barco SP2K-7/9/11 and NEC NC1202L, especially for the smallest projectors. It provides a noise reduction of 10 dB while keeping the cooling of the projector in standard performance